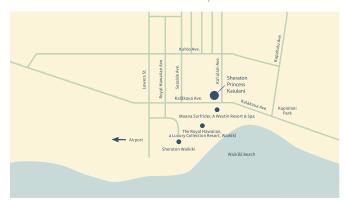

## **EXPLORE**

Just a crosswalk away from Waikīkī Beach, the Sheraton Princess Kaiulani is the perfect starting point for exploring Oʻahu's iconic destinations. Discover the rustic charm and quaint surf towns of the North Shore or learn the rich history and traditions of Hawaiʻi's colorful past. Essential local attractions include:

- · Ala Moana Shopping Center
- · Bishop Museum
- · Diamond Head
- · Hanauma Bay
- · Historic Haleiwa

- · International Marketplace
- · 'Iolani Palace
- · North Shore Surfing
- · Pali Lookout
- · Pearl Harbor
- · Royal Hawaiian Center