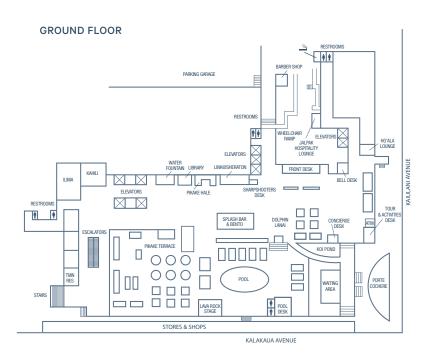

# **ROOM DIMENSIONS AND SEATING CAPACITY**

| ROOM NAME        | SQUARE FEET | HEIGHT | THEATER | CLASSROOM | CONFERENCE | ROUNDS |
|------------------|-------------|--------|---------|-----------|------------|--------|
| ILIMA ROOM       | 1,562       | 9'7"   | 100     | 60        | 40         | 60     |
| KAHILI ROOM      | 1,848       | 9'7"   | 100     | 42        | 30         | 90     |
| AINAHAU SHOWROOM | 7,071       | 13' 6" | 500     | 320       | -          | 200    |
| BOARD ROOM       | 770         | 8' 8"  | 80      | 40        | 24         | 50     |
| KAPUNI ROOM      | 3,200       | 10'6"  | 150     | 80        | 50         | 130    |