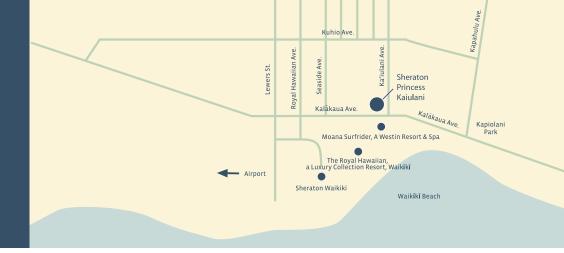

# **EXPLORE O'AHU**

Just a crosswalk away from Waikīkī Beach, the Sheraton Princess Kaiulani is the perfect starting point for exploring Oʻahu's iconic destinations. Discover the rustic charm and quaint surf towns of the North Shore or learn the rich history and traditions of Hawaiʻis colorful past.

## **EXPLORE**

Just a crosswalk away from Waikīkī Beach, the Sheraton Princess Kaiulani is the perfect starting point for exploring Oʻahu's iconic destinations. Discover the rustic charm and quaint surf towns of the North Shore or learn the rich history and traditions of Hawaiʻi's colorful past. Essential local attractions include:

- · Ala Moana Shopping Center
- · Bishop Museum
- · Diamond Head
- · Hanauma Bay
- · Historic Haleiwa

- · International Marketplace
- · 'Iolani Palace
- · North Shore Surfing
- · Pali Lookout
- · Pearl Harbor
- · Royal Hawaiian Center